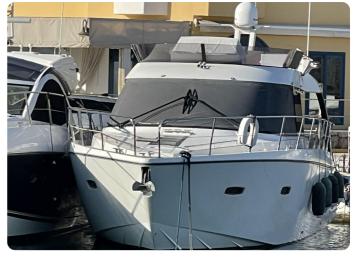

### **SEALINE F42**

Year: 2011

Location: Malaga

Ref: **TB410208** 

Length: **13.60m** 

Beam: 4.48 Engine: 2 X Volvo D6 435 IPS

600

#### **PHOTOS**

T: (+34) 956 790 420 E: info@top-boats.com W: www.top-boats.com