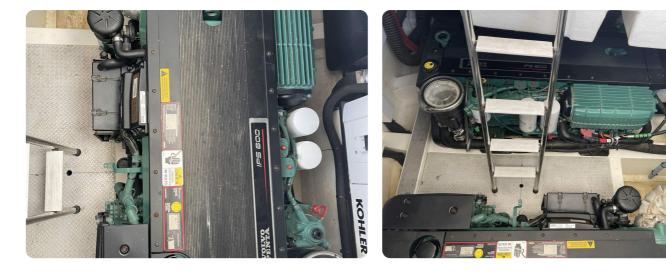

#### Engines

Engine(s): 2 X Volvo D6 435 IPS 600 Engine HP: 2 X 435 Drive: IPS Pod Engine Hours: 2 X 435 Cruise Speed (kn): 25 Max Speed (kn): 32