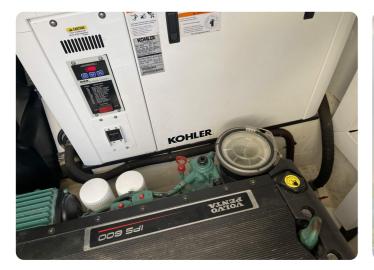

#### Engines

Engine(s): 2 X Volvo D6 435 IPS 600 Engine HP: 2 X 435 Drive: IPS Pod Engine Hours: 2 X 435 Cruise Speed (kn): 25 Max Speed (kn): 32